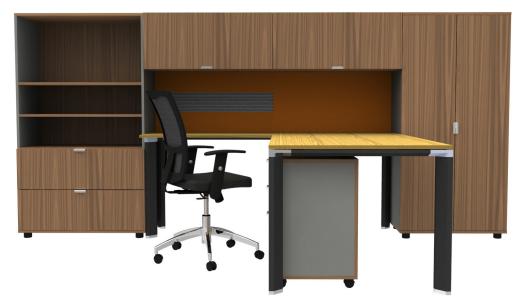

## Diamond Executive

A modern alternative for executive work environments, the Diamond Executive suite provides a stylish and professional appearance to the enclosed or open plan office environment.

Designed to Australian standards the desk and storage configurations offer flexibility to suit the individual needs of the contemporary executive.

## Key system features:

- Diamond frame in a multiple of size
- Melamine tops in a standard DDK colour or commercial or custom colours
- · Fitted with a variety of on desk, desk or floor mounted screens systems