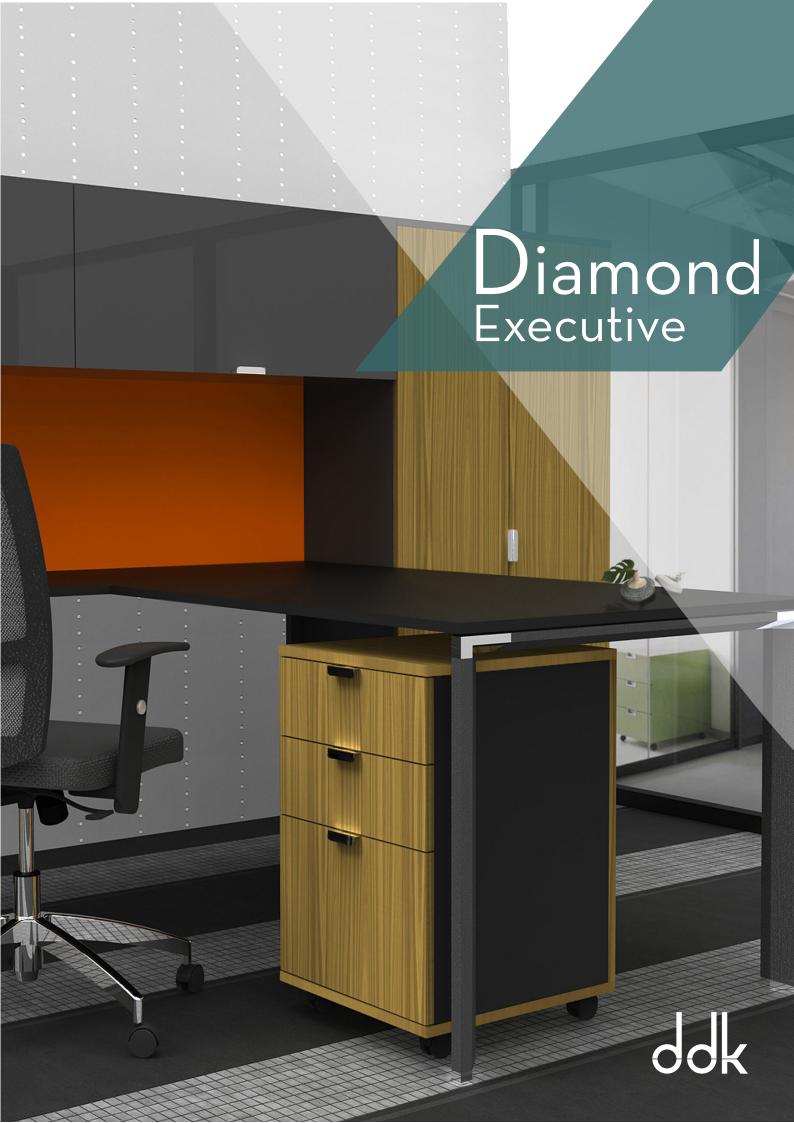

## Diamond Executive

A modern alternative for executive work environments, the Diamond Executive suite provides a stylish and professional appearance to the enclosed or open plan office environment.

Designed to Australian standards the desk and storage configurations offer flexibility to suit the individual needs of the contemporary executive.

Available with numerous deluxe fittings and options the Diamond Executive is able to be fitted with soft wiring and modesty panels to suit requirements.

The storage wall includes a pinnable utility panel as standard. Lockable options are available for all storage units.