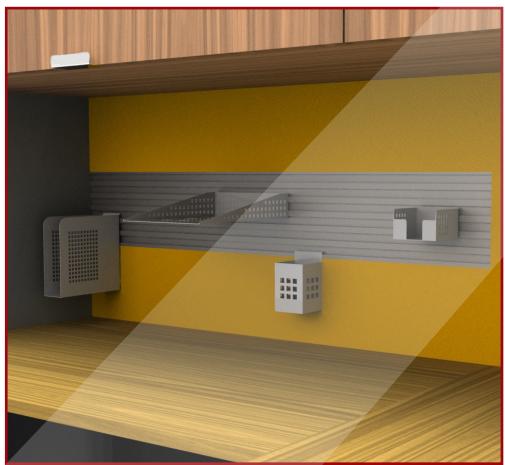

Available with numerous deluxe fittings and options the Diamond Executive is able to be fitted with soft wiring and modesty panels to suit requirements.

The storage wall includes a pinnable utility panel as standard. Lockable options are available for all storage units.