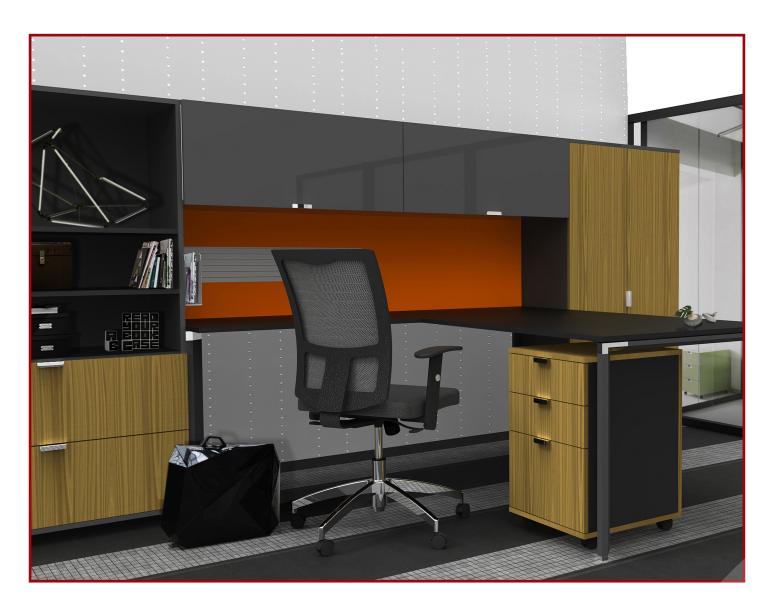

Available with numerous deluxe fittings and options the Diamond Executive is able to be fitted with soft wiring and modesty panels to suit requirements.

The storage wall includes a pinnable utility panel as standard. Lockable options are available for all storage units.